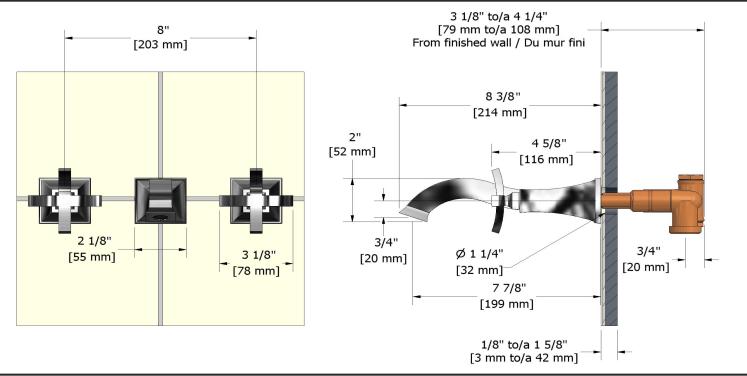

8" wall-mount lavatory faucet **EF03**+

# **Descriptions**

- Ceramic cartridge
- ½" inlet female NPT
- No drain