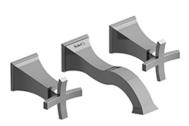

8" wall-mount lavatory faucet **EF03**+

# **Descriptions**

- Ceramic cartridge
- ½" inlet female NPT
- No drain